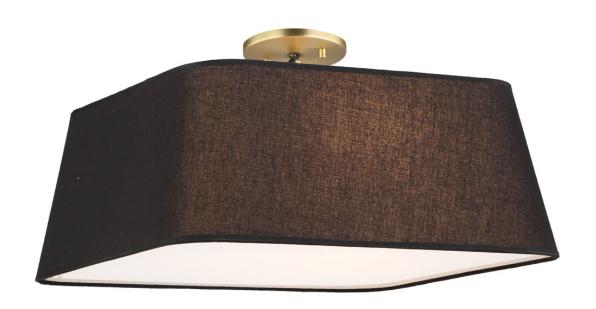

## MX 3971-5718

W:20" H:8" OAH:10" Finish: Aged Brass Shade: Black Linen

Lamps: 3x60W (M) A19

- White Acrylic Lens

- 90 Degree Slope Ceiling Swivel